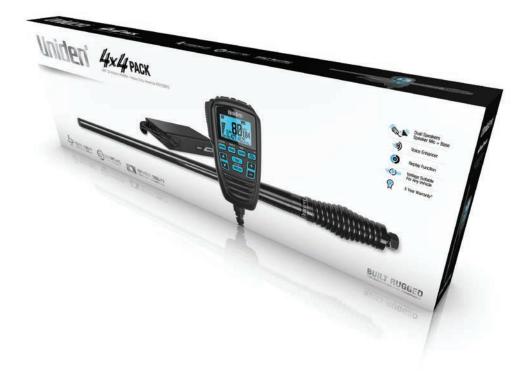

UHF CB Mobile UH9060 + Heavy Duty Antenna AT970BKS

Dual Speakers Speaker Mic + Base

Voice Enhancer

**Replay Function** 

Voltage Suitable For Any Vehicle

5 Year Warranty<sup>△</sup>

# UHF CB MOBILE 80 Channel\* | 5W UH9060