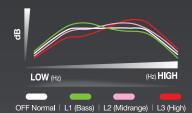

- 3-Way Smart Key
- Built-in Dynamic Speaker
- One Touch Control

Choose from 4 different audio settings (Normal, Bass, Midrange and High) to provide a natural Voice Enhancer for super clarity and performance.

### Master Scan®

Voice Enhancer: Choose from 4 different audio settings (Normal, Bass, Midrange and High) to provide a natural Voice Enhancer for super clarity and performance.

Smart Key: Allows you to toggle between Instant Channel, Call Tone or Equaliser.