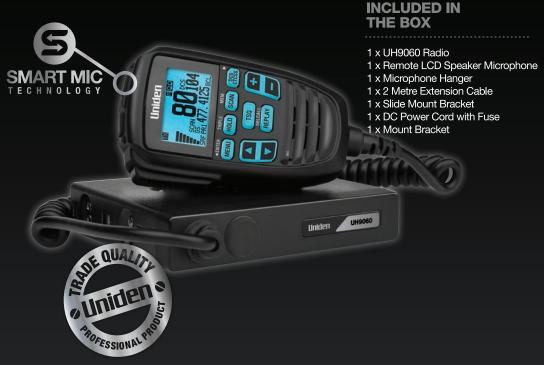

# 10 Different Call Tones

Instant Replay Function: Record & Replay up to 1 minute of recent received signals.

Remote LCD Speaker Microphone: With Extension Cable & hang-up clip.